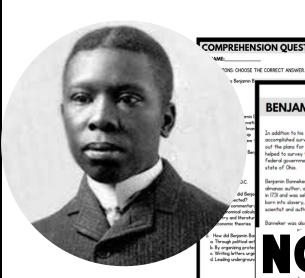

Benjamin Banneker was an African American astronomer, surveyor. almanac author, and farmer. He was born in Baltimore County, Maryland in 1731 and was self-taught in mathematics and science. Despite being born into slavery, Banneker became a respected and accomplished scientist and author.

Benjamin Banneker was an African American astronomer, surveyor, almanac author, and farmer. He was born in Baltimore County, Maryland in 1731 and was self-taught in mathematics and science. Despite being born into slavery, Banneker became a respected and accomplished scientist and author